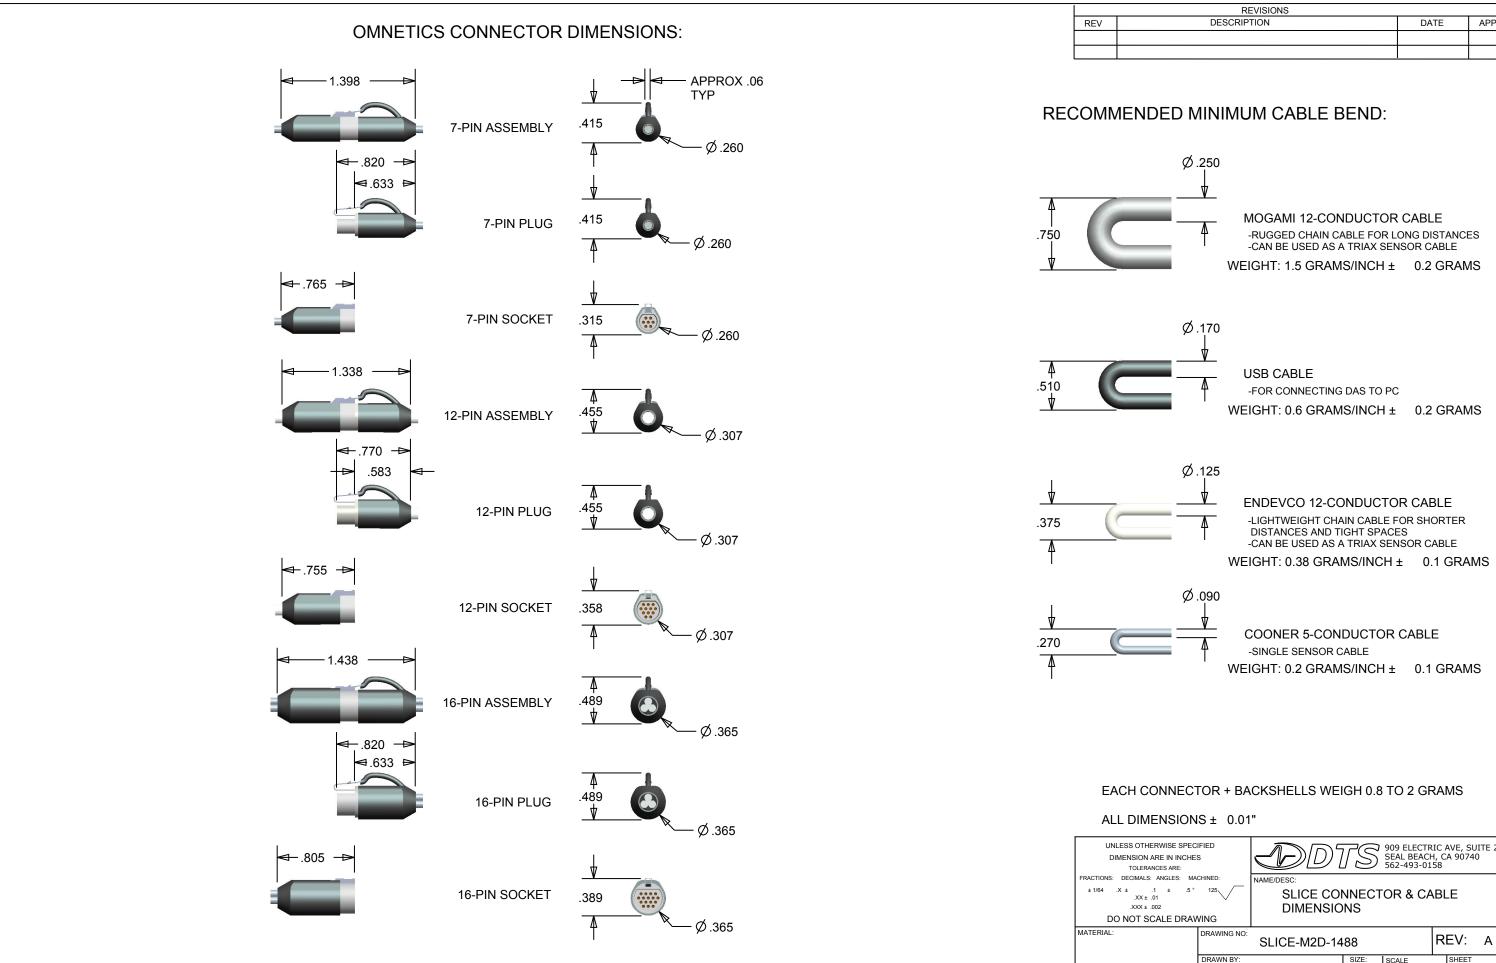

| REVISIONS   |      |      |
|-------------|------|------|
| DESCRIPTION | DATE | APPR |
|             |      |      |
|             |      |      |
|             |      |      |

| SS OTHERWISE SPECIFIED<br>ENSION ARE IN INCHES<br>TOLERANCES ARE: |                                       | 909 ELECTRIC AVE, SUITE 206<br>SEAL BEACH, CA 90740<br>562-493-0158 |       |        |  |
|-------------------------------------------------------------------|---------------------------------------|---------------------------------------------------------------------|-------|--------|--|
| DECIMALS: ANGLES: MACHINED:                                       | NAME/DESC:                            |                                                                     |       |        |  |
| ± .1 ± .5° 125<br>.XX±.01<br>.XXX±.002                            | SLICE CONNECTOR & CABLE<br>DIMENSIONS |                                                                     |       |        |  |
| NOT SCALE DRAWING                                                 | Dimensiona                            |                                                                     |       |        |  |
| DRAWING                                                           |                                       | SLICE-M2D-1488 REV: A                                               |       |        |  |
| DRAWN BY                                                          | :                                     | SIZE:                                                               | SCALE | SHEET  |  |
| GN                                                                | EWTON 2-17-10                         | В                                                                   | 1:1   | 1 OF 1 |  |